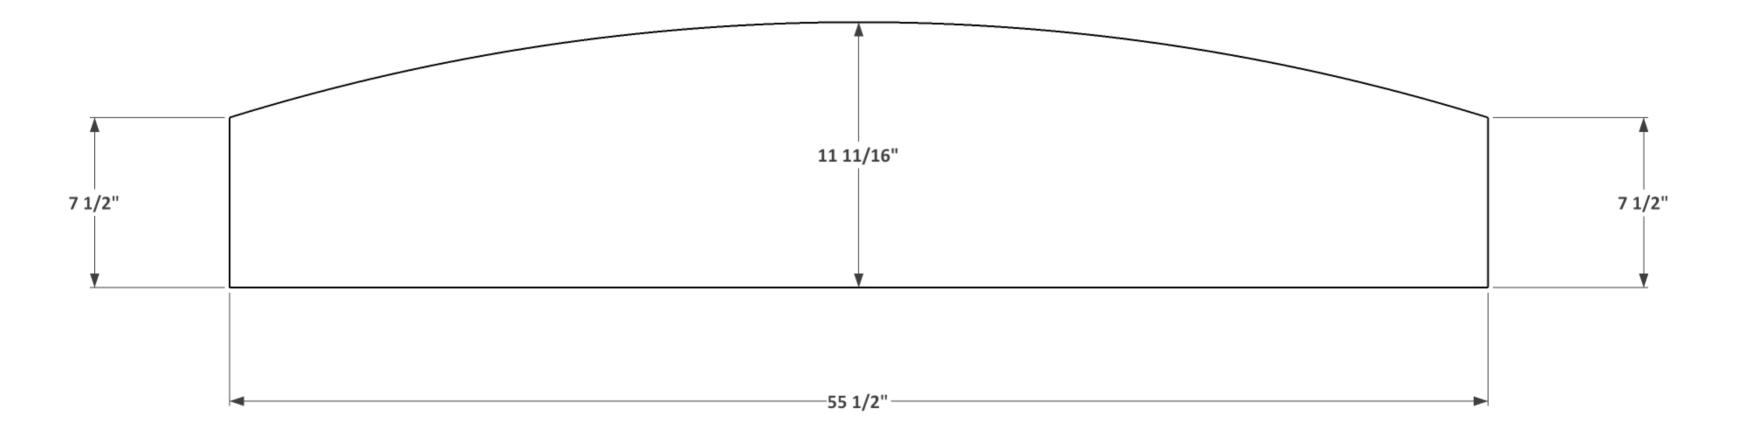

**NOTE:** These dimensions are for graphic layout purposes. Graphic needs to be cut and test fitted to Sacagawea frame.

Sacagawea Serpentine Canopy Structure Dims VK-2107

**NOTE:** Graphic files must be @ 150 dpi Finished Size. DO NOT send Flattened Files. Production can not manipulate the content, proportion or color of these files.

**NOTE:** These dimensions are for graphic layout purposes. Graphic needs to be cut and test fitted to Sacagawea frame.