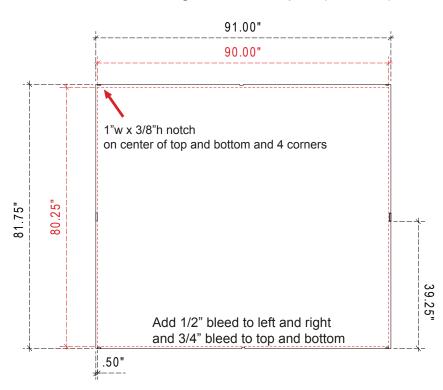

### Backwall Large Section Graphic (Included)

Finished Size: 91"w x 81.75"h Live Area: 90"w x 80.25"h

Sew 1/2" hook Velcro into front perimeter

**NOTE:** These dimensions are for graphic layout purposes. Graphic needs to be cut and test fitted to Sacagawea frame.

Sacagawea Serpentine Canopy Structure Dims VK-2107

**NOTE:** Graphic files must be @ 150 dpi Finished Size. DO NOT send Flattened Files. Production can not manipulate the content, proportion or color of these files.