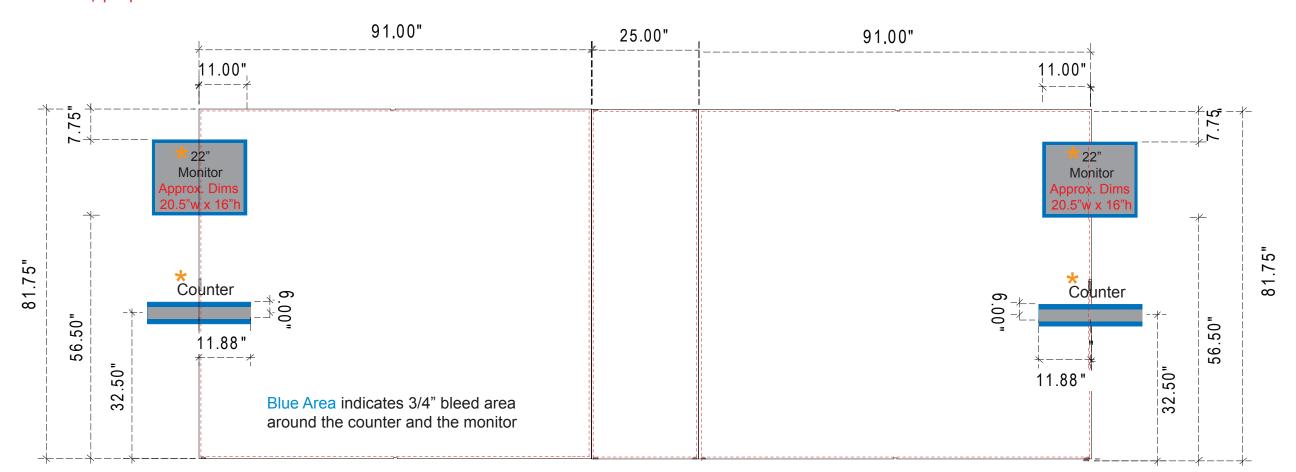

**NOTE:** When adding Monitors and Counters to the Sacagawea unit, portions of the graphic will be covered. Please design graphic layout according to suggested locations.

-See Header Graphic Dims for header locations.

## A small portion of your graphic(s) may be hidden by monitor and counter. Please use these diagrams to position your graphics correctly.

Convex Wing for T-Series 20' Unit includes (2) Bottom Panels and (2) Upper Panels