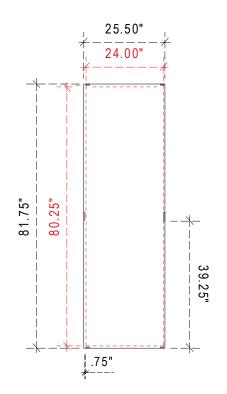

#### Banner Section Graphic (Included)

Finished Size: 25.5"w x 81.75"h Live Area: 24"w x 80.25"h

Sew 1/2" hook Velcro into front perimeter

**NOTE:** These dimensions are for graphic layout purposes. Graphic needs to be cut and test fitted to Sacagawea frame.

Sacagawea Serpentine Canopy Structure Dims VK-2107

**NOTE:** Graphic files must be @ 150 dpi Finished Size. DO NOT send Flattened Files. Production can not manipulate the content, proportion or color of these files.