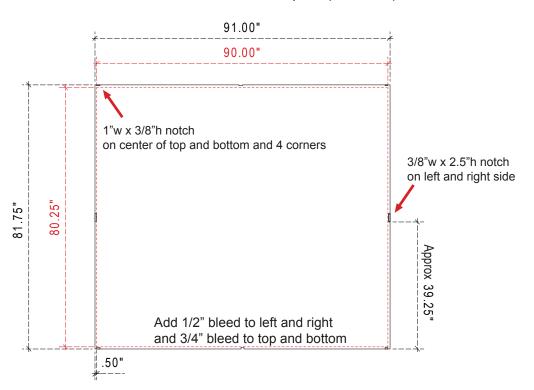

### Backwall Tension Fabric Graphic (Included)

Finished Size: 91"w x 81.75"h Live Area: 90"w x 80.25"h

Sew 1/2" hook Velcro into **front perimeter** 

### Backwall Large Section Graphic (Included)

Finished Size: 91"w x 81.75"h Live Area: 90"w x 80.25"h

Sew 1/2" hook Velcro into front perimeter

**NOTE:** These dimensions are for graphic layout purposes. Graphic needs to be cut and test fitted to Sacagawea frame.

Sacagawea Serpentine Canopy Structure Dims VK-2107

**NOTE:** Graphic files must be @ 150 dpi Finished Size. DO NOT send Flattened Files. Production can not manipulate the content, proportion or color of these files.