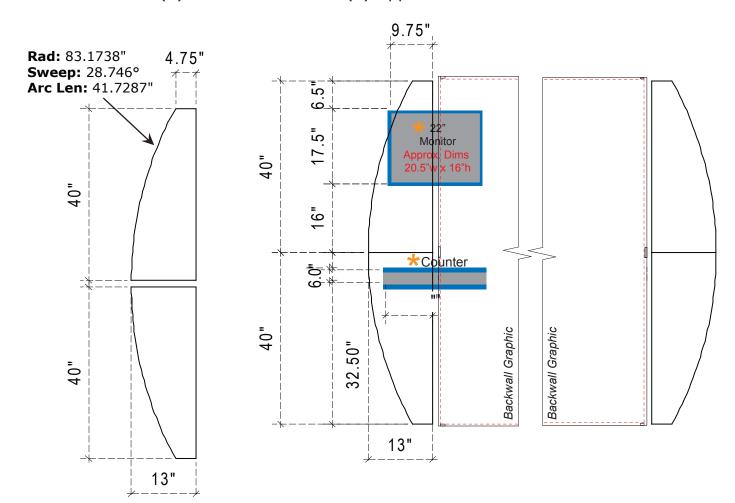

**NOTE:** When adding Monitors and Counters to the Sacagawea unit, portions of the graphic will be covered. Please design graphic layout according to suggested locations.

-See Header Graphic Dims for header locations.

## A small portion of your graphic(s) may be hidden by monitor and counter. Please use these diagrams to position your graphics correctly.

Convex Wing for T-Series 20' Unit includes (2) Bottom Panels and (2) Upper Panels