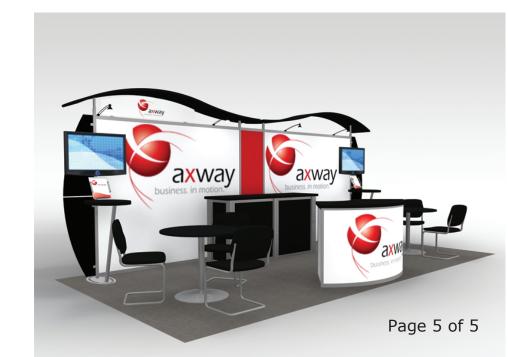

# Sacagawea **Backwall Accessories** (Counter/Monitor)

**Product Name:** VK-2107

Process: Colossus 8-Color

Material: Poly Knit 9

**Effective Date:** 09/20/13

**NOTE:** Graphic files must be @ 150 dpi Finished Size. DO NOT send Flattened Files. Production can not manipulate the content, proportion or color of these files.