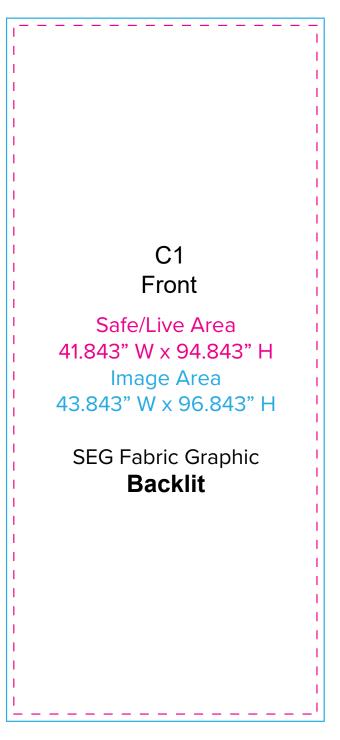

Page 3 6.2025

Graphic Template 20 x 20 Inline Exhibit Backlit Lightbox SEG - Double Sided

NOTE: All Raster Art (jpg, tiff,psd, png, etc.) must be at least 100 dpi at print size.

Standard kits are often customized. Please check with Customer Service to ensure that this template matches your specific job.