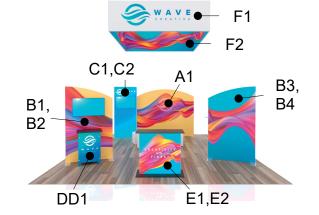

Graphic Template 20 x 20 Inline Exhibit Arched Backwall - SEG Graphic

NOTE: All Raster Art (jpg, tiff,psd, png, etc.) must be at least 100 dpi at print size. Standard kits are often customized. Please check with Customer Service to ensure that this template matches your specific job.

Page 1 6.2025

Graphic Template 20 x 20 Inline Exhibit Arched Backwalls - SEG Graphics

NOTE: All Raster Art (jpg, tiff,psd, png, etc.) must be at least 100 dpi at print size.

Standard kits are often customized. Please check with Customer Service to ensure that this template matches your specific job.