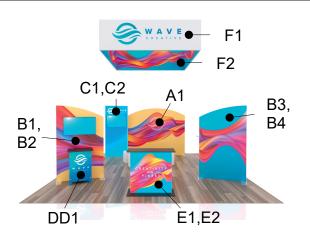

Page 3 6.2025

Graphic Template 20 x 20 Inline Exhibit Backlit Lightbox SEG - Double Sided

NOTE: All Raster Art (jpg, tiff,psd, png, etc.) must be at least 100 dpi at print size.

Standard kits are often customized. Please check with Customer Service to ensure that this template matches your specific job.