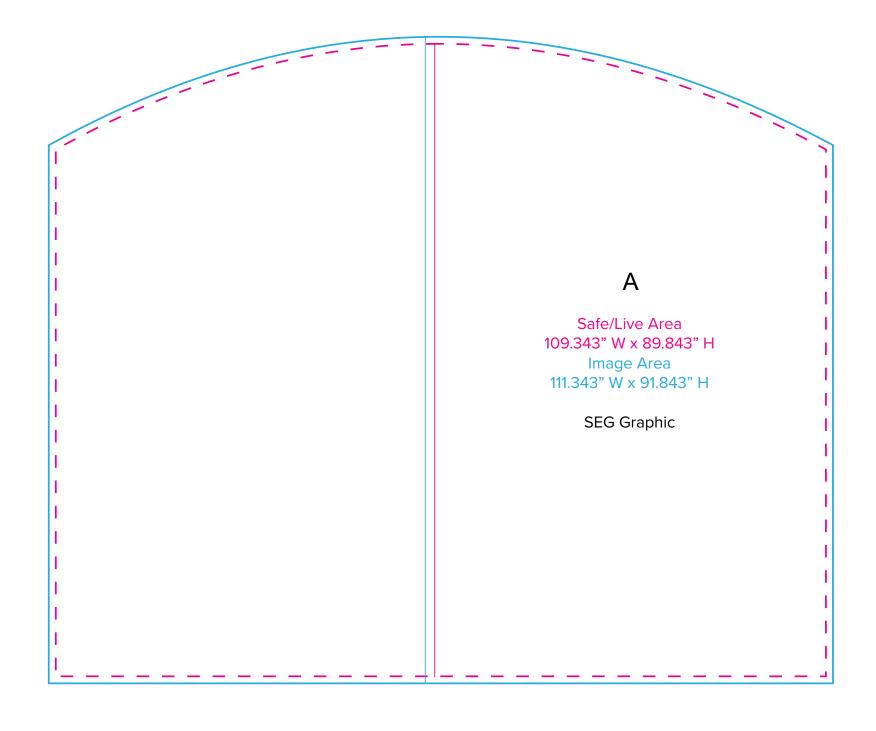

Page 1 6.2025

Graphic Template 20 x 20 Inline Exhibit Arched Backwalls - SEG Graphics

NOTE: All Raster Art (jpg, tiff,psd, png, etc.) must be at least 100 dpi at print size.

Standard kits are often customized. Please check with Customer Service to ensure that this template matches your specific job.