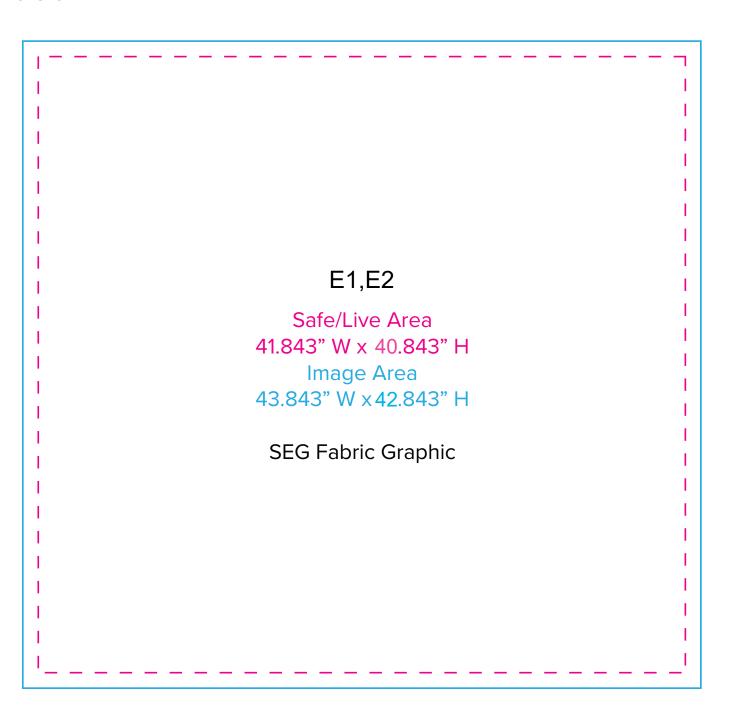

Page 3 6.2025

Graphic Template 20 x 20 Inline Exhibit Backlit Lightbox SEG - Double Sided

NOTE: All Raster Art (jpg, tiff,psd, png, etc.) must be at least 100 dpi at print size.

Standard kits are often customized. Please check with Customer Service to ensure that this template matches your specific job.