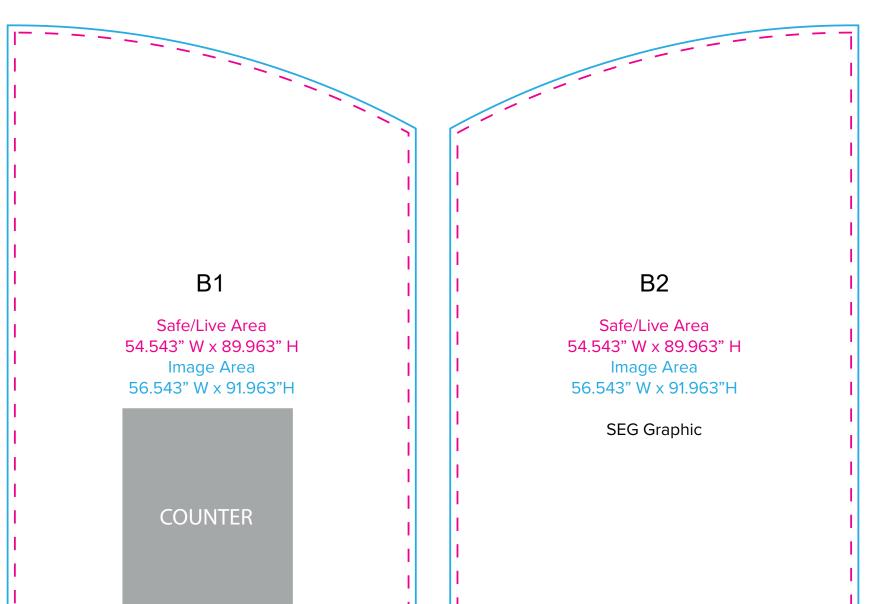

Page 4 6.2025

Graphic Template 20 x 20 Inline Exhibit Counter

NOTE: All Raster Art (jpg, tiff,psd, png, etc.) must be at least 100 dpi at print size.

Standard kits are often customized. Please check with Customer Service to ensure that this template matches your specific job.