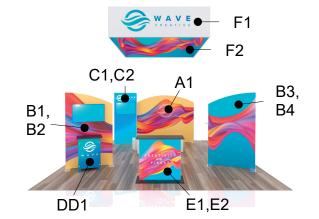

Graphic Template 20 x 20 Inline Exhibit Arched Backwall - SEG Graphic

NOTE: All Raster Art (jpg, tiff,psd, png, etc.) must be at least 100 dpi at print size. Standard kits are often customized. Please check with Customer Service to ensure that this template matches your specific job.