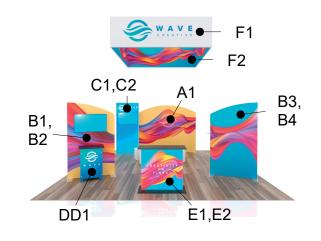

Page 4 6.2025

Graphic Template 20 x 20 Inline Exhibit Counter

NOTE: All Raster Art (jpg, tiff,psd, png, etc.) must be at least 100 dpi at print size.

Standard kits are often customized. Please check with Customer Service to ensure that this template matches your specific job.