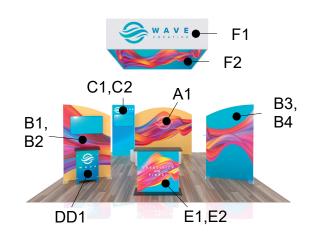

Page 6 6.2025

Graphic Template 20 x 20 Inline Exhibit Pillowcase Hanging Graphic- Double Sided

NOTE: All Raster Art (jpg, tiff,psd, png, etc.) must be at least 100 dpi at print size.

Standard kits are often customized. Please check with Customer Service to ensure that this template matches your specific job.