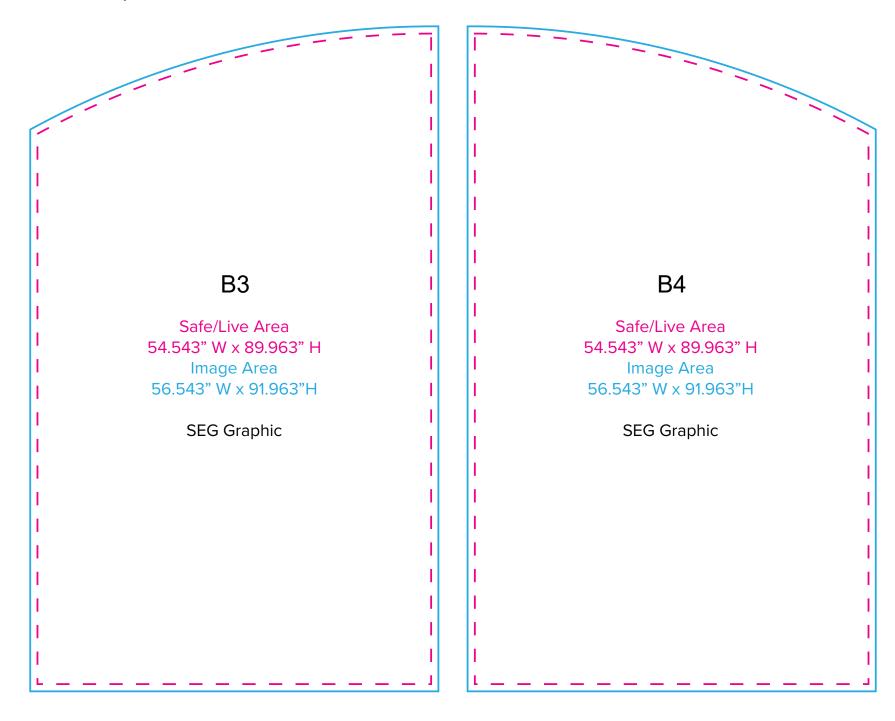

Page 2 6.2025

Graphic Template 20 x 20 Inline Exhibit Arched Backwalls - SEG Graphics

NOTE: All Raster Art (jpg, tiff,psd, png, etc.) must be at least 100 dpi at print size.

Standard kits are often customized. Please check with Customer Service to ensure that this template matches your specific job.