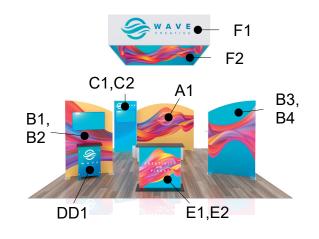

Graphic Template 20 x 20 Inline Exhibit Arched Backwall - SEG Graphic

NOTE: All Raster Art (jpg, tiff,psd, png, etc.) must be at least 100 dpi at print size. Standard kits are often customized. Please check with Customer Service to ensure that this template matches your specific job.