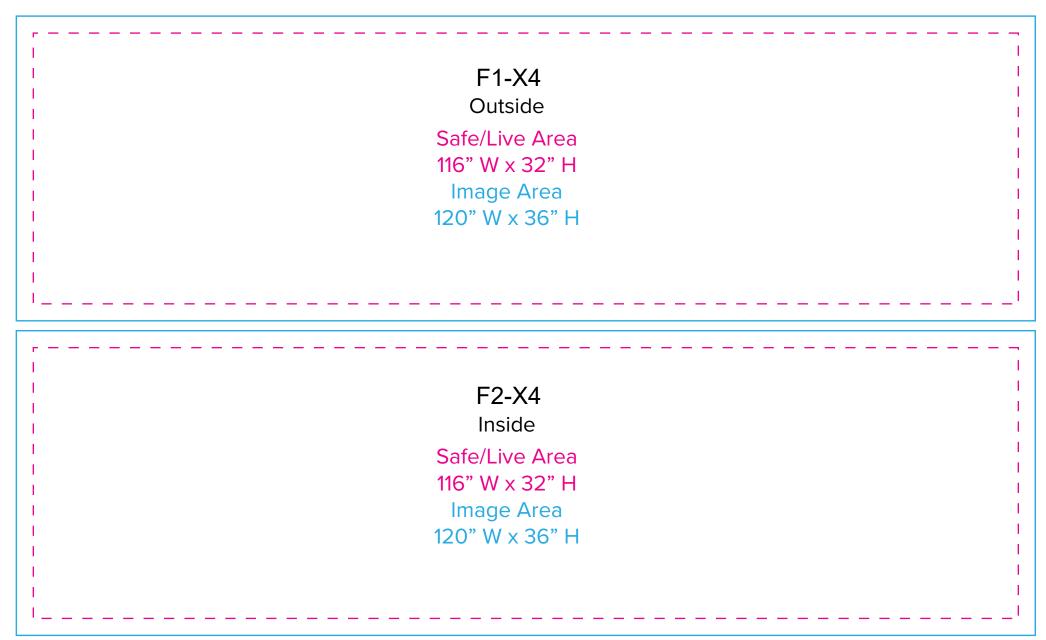

Page 6 6.2025

Graphic Template 20 x 20 Inline Exhibit Pillowcase Hanging Graphic- Double Sided

NOTE: All Raster Art (jpg, tiff,psd, png, etc.) must be at least 100 dpi at print size.

Standard kits are often customized. Please check with Customer Service to ensure that this template matches your specific job.