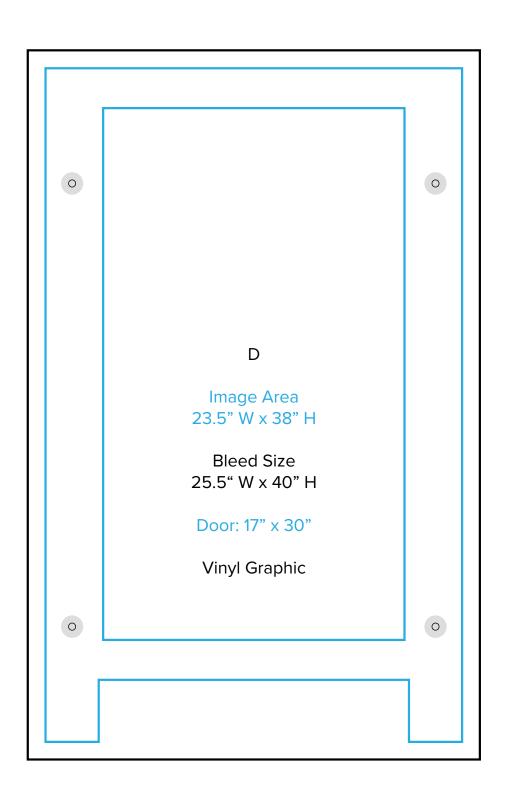

Page 4 6.2025

Graphic Template 20 x 20 Inline Exhibit Counter

NOTE: All Raster Art (jpg, tiff,psd, png, etc.) must be at least 100 dpi at print size.

Standard kits are often customized. Please check with Customer Service to ensure that this template matches your specific job.