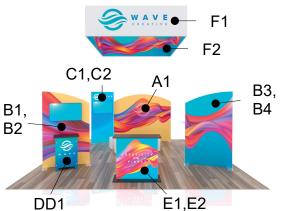

Page 6 6.2025

Graphic Template 20 x 20 Inline Exhibit Pillowcase Hanging Graphic- Double Sided

NOTE: All Raster Art (jpg, tiff,psd, png, etc.) must be at least 100 dpi at print size.

Standard kits are often customized. Please check with Customer Service to ensure that this template matches your specific job.