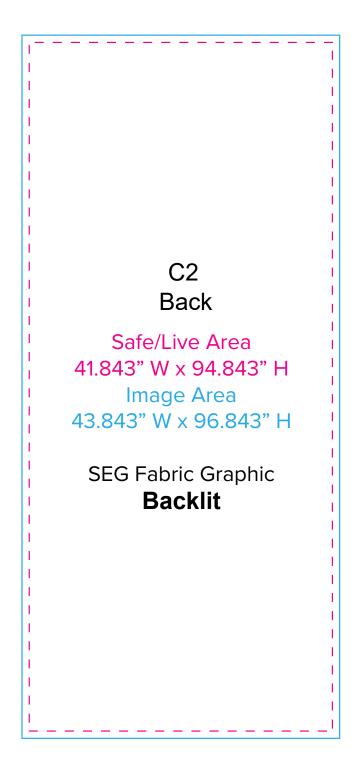

Page 3 6.2025

Graphic Template 20 x 20 Inline Exhibit Backlit Lightbox SEG - Double Sided

NOTE: All Raster Art (jpg, tiff,psd, png, etc.) must be at least 100 dpi at print size.

Standard kits are often customized. Please check with Customer Service to ensure that this template matches your specific job.